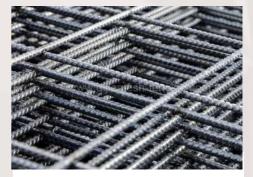

### STEEL PRODUCTS

**High Tensile Steel Bars**High Tensile Steel Bars Ranging from Y10 - Y50

Mild Steel Round Bars
Mild steel Rounds Bars Ranging from R6-R50

BRC Wire Meshs
BRC Wire Mesh Ranging from A4- A10