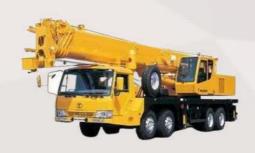

### **READY MIXED CONCRETE**

Ranging from G10 to G40, Normal Mix, Pump Mix and JKR Mix

Crane Service
16 Tons - 25 Tons Crane Service

Concrete Pump Machine
Concrete Pump for Concrete Casting

#### **CONSTRUCTION MACHINERIES**

**Backhoe Service**Backhoe for Construction General Purpose

**Crane Service**16 Tons - 25 Tons Crane Service

**Skylift Service**Skylift for Working at Height