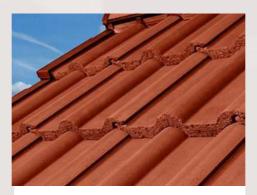

Roofing Tiles
Concrete and Clay Roofing Tiles

**Insulation Materials**Aluminum Foils, Fiberglass Wool