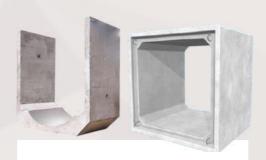

### PRECAST CONCRETE PRODUCTS

R.C. Spun Pipe/ Pipe Culvert

Pipe Diameter Ranging from 300mm to 1800mm

R.C. U Drain/ Box Culvert

Wide Variety of Dimension for Different Construction Needs

R.C. L Shaped Wall

Wide variety of Dimensions for Different Construction Needs