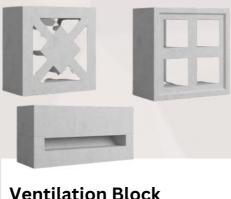

Clay & Concrete Pavers
A Wide Variety of Size and Shape

Ventilation Block
A Wide Variety of Size and Shape

Hollow Block
A Wide Variety of Size and Shape