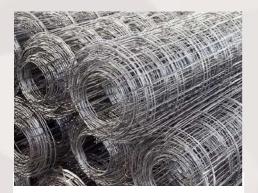

### STEEL PRODUCTS

**High Tensile Steel Bars**High Tensile Steel Bars Ranging from Y10 - Y50

Mild Steel Round Bars
Mild steel Rounds Bars Ranging from R6-R50

BRC Wire Meshs
BRC Wire Mesh Ranging from A4- A10