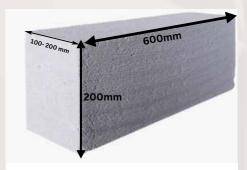

### BRICKS, AAC BLOCKS, PAVERS

Cement Brick
Available in Loose or Pallet Form

Red Clay Brick
Available in Loose or Pallet Form

AAC Block / Lightweight Block
Multiple Width Size of 100mm, 125mm,
150mm and 200 Thickness