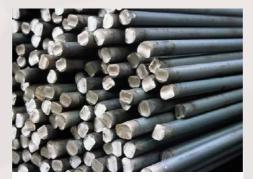

### STEEL PRODUCTS

**High Tensile Steel Bars**High Tensile Steel Bars Ranging from Y10 - Y50

Mild Steel Round Bars
Mild steel Rounds Bars Ranging from R6-R50

BRC Wire Meshs
BRC Wire Mesh Ranging from A4- A10