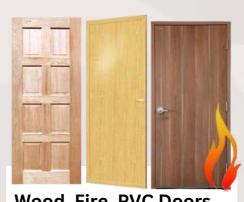

#### **DOOR & WINDOW**

**Galvanized Door and Window Frame** 

G.I Door and Window Frame Naco Louvres Frame

Wood, Fire, PVC Doors
Fire Resistant Doors, Plywood Flush Door,
Solid Door, PVC Toilet Door, Metal Door