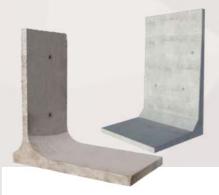

### PRECAST CONCRETE PRODUCTS

R.C. Spun Pipe/ Pipe Culvert

Pipe Diameter Ranging from 300mm to 1800mm

R.C. U Drain/ Box Culvert

Wide Variety of Dimension for Different Construction Needs

R.C. L Shaped Wall

Wide variety of Dimensions for Different Construction Needs