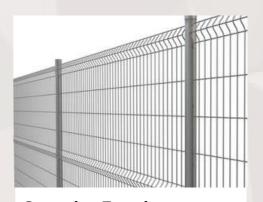

Rolled BRC
Rolled BRC of Different Specification

Mild Steel Plates
Mild Steel Plates of Different Thickness
\*Customizable Based on Construction Need

Security Fencing
Security Fencing of Different Spec and
Dimension for Fencing Purpose