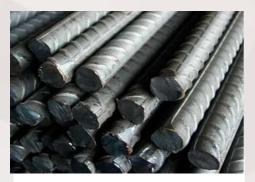

### STEEL PRODUCTS

**High Tensile Steel Bars**High Tensile Steel Bars Ranging from Y10 - Y50

Mild Steel Round Bars
Mild steel Rounds Bars Ranging from R6-R50

BRC Wire Meshs
BRC Wire Mesh Ranging from A4- A10