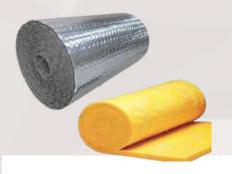

Roofing Tiles
Concrete and Clay Roofing Tiles

**Insulation Materials**Aluminum Foils, Fiberglass Wool