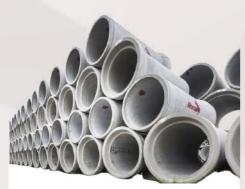

### PRECAST CONCRETE PRODUCTS

R.C. Spun Pipe/ Pipe Culvert

Pipe Diameter Ranging from 300mm to 1800mm

R.C. U Drain/ Box Culvert

Wide Variety of Dimension for Different Construction Needs

R.C. L Shaped Wall